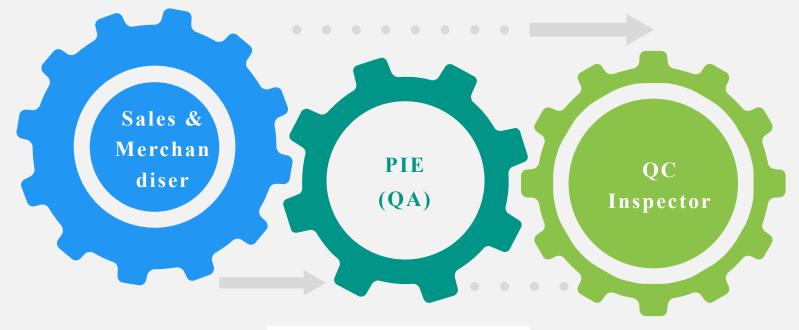

## **Product Workflow (Process)**

**New Item Development Stage** 

**Pre-Production Stage** 

**In-Process Production Stage** 

## Sales & PIE (QA)

Conduct the product intergrity assessment at beginning stage of new item to detect the potential quality issue in advance.

### Merchandiser & PIE (QA)

Make sure the clear product specification & requirement to production factory and on-site perform the pre-production review, issue out the the approval sample before mass production start.

## **QC** Inspector

Conduct the inline or Dupro inspection program during mass production to avoid the final inspection failure as possible at last minute.