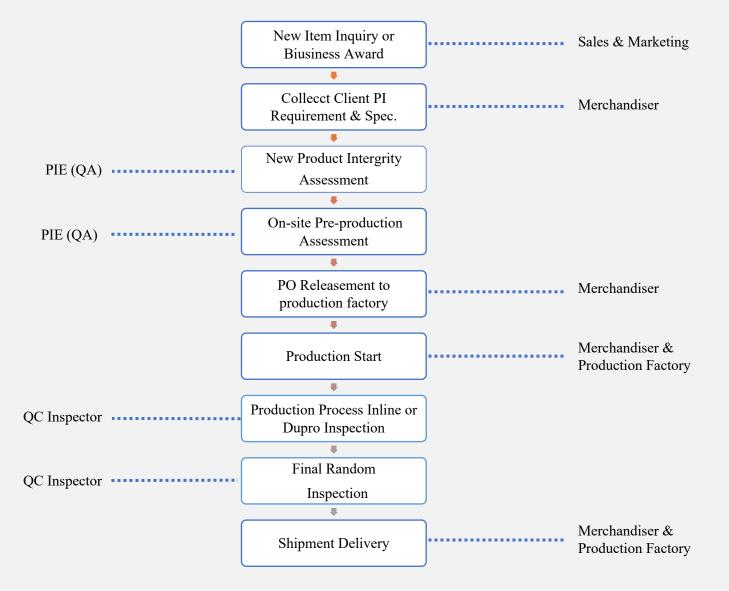

## **Product Workflow (Process)**

**New Item Development Stage** 

**Pre-Production Stage** 

**In-Process Production Stage** 

## Sales & PIE (QA)

Conduct the product intergrity assessment at beginning stage of new item to detect the potential quality issue in advance.

### Merchandiser & PIE (QA)

Make sure the clear product specification & requirement to production factory and on-site perform the pre-production review, issue out the the approval sample before mass production start.

## **QC** Inspector

Conduct the inline or Dupro inspection program during mass production to avoid the final inspection failure as possible at last minute.