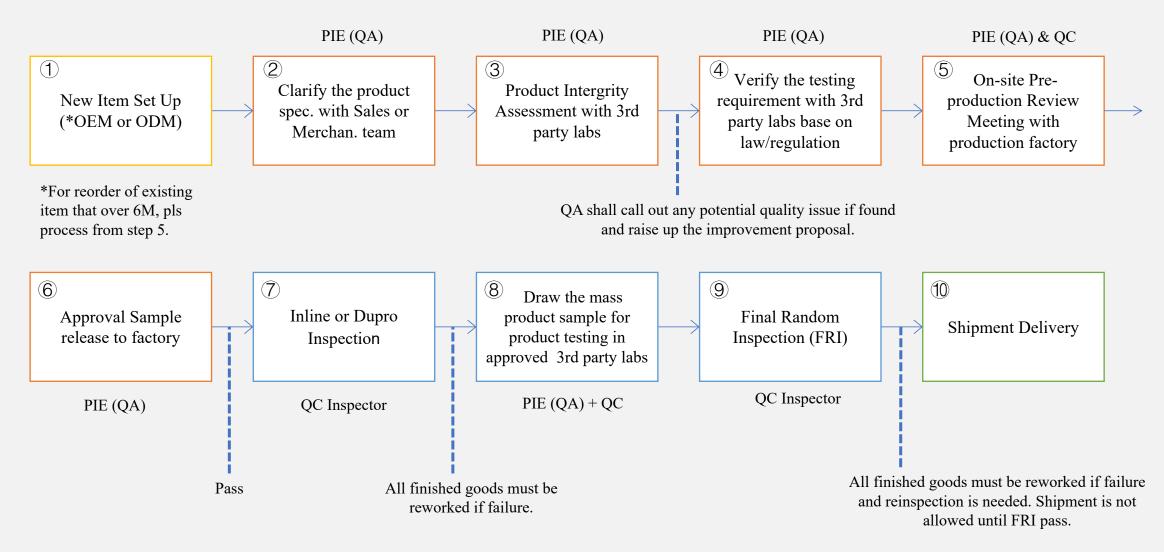

## **Product Workflow (Process)**

**New Item Development Stage** 

**Pre-Production Stage** 

**In-Process Production Stage** 

## Sales & PIE (QA)

Conduct the product intergrity assessment at beginning stage of new item to detect the potential quality issue in advance.

### Merchandiser & PIE (QA)

Make sure the clear product specification & requirement to production factory and on-site perform the pre-production review, issue out the the approval sample before mass production start.

## **QC** Inspector

Conduct the inline or Dupro inspection program during mass production to avoid the final inspection failure as possible at last minute.