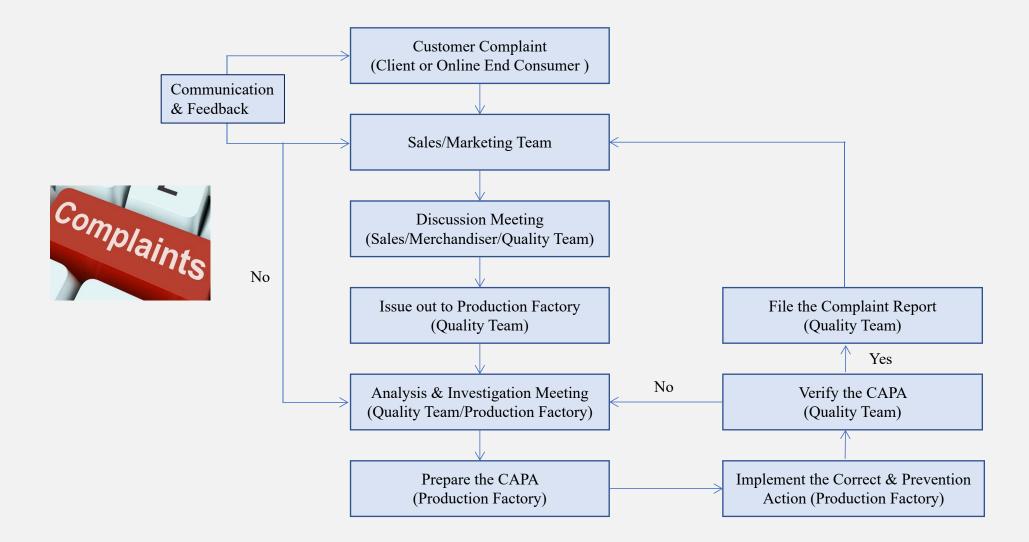

#### IX. Documentation and Inspection

Topwell intends to monitor compliance of the Social Accountability Standards and to undertake on-site inspections of our partners' facilities. Topwell will review and may terminate its relationship with any partner found to be in violation of the standards.